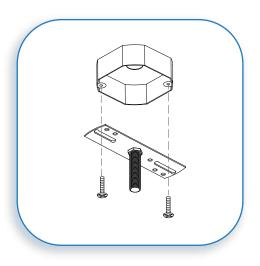

## WHAT YOU NEED

- Screwdriver
- Wire Cutters
- Wiring Supplies as Specified
   by Electrical Code

MOUNT CROSSBAR

If there is an existing fixture remove it.

Mount the crossbar to the J-Box with the supplied mounting screws.