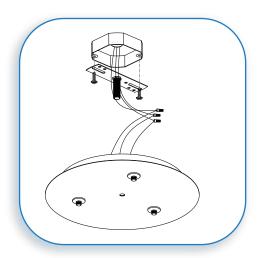

# MAKE WIRE CONNECTION

input wire. Secure with the supplied wire nuts.

Connect the white supply wires to the white transformer input wire. Secure with the supplied wire nuts.

Either wrap the green wire around one of the protruding screws or connect it to the supply ground Secure all wire with U.L certified electrical tape

(not supplied). Tuck all wires carefully into the J-Box.

Connect the black supply wire to the black transformer

2

3

#### **MOUNT CANOPY TO THE CROSSBAR**

Place the Canopy over the Crossbar, secure with the Top cap.

4

CONNECT THE UNI-JACK
RESTORE THE ELECTRICITY AND
CHECK THE OPERATION OF YOUR
NEW ACCESS FIXTURE

Please ensure that the fitting is cool and switched off before replacing the bulb. DO NOT use bulbs that exceed the maximum wattage, stated on caution label.