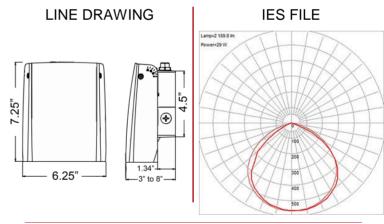

| Stock Code: 20789LED-BL                                                             |                                                                     | Project Name:   |
|-------------------------------------------------------------------------------------|---------------------------------------------------------------------|-----------------|
| Collection: Adapt                                                                   |                                                                     | Location:       |
| PRODUCT INFORMATION                                                                 |                                                                     | Type:           |
| Base: 20789<br>Mounting Type: Wall<br>Finish: Black<br>Diffuser: Clear              | Parent: 20789LED<br>UPC: 641594210613                               | Quantity:Notes: |
| PRODUC                                                                              | T MEASUREMENTS                                                      |                 |
| FIXTURE Length: Width: 6.25" Diameter Height: 7.25" Extension: 3-8" Overall Height: | BACKPLATE / CANOPY Length Width: 4.75" Diameter: Height: 5"         |                 |
| TECHNIC                                                                             | AL SPECIFICATIONS                                                   |                 |
| Lamping Base: SSL<br>Lamp Quantity: 1                                               | edicated LED) Jbox: Standard Lamp Wattage: 30 W Total Wattage: 30 W |                 |

## **PHOTOMETRICS**

Dimmable: No Nominial Lumens 2500 Lm CRI: 80 Delivered Lumens: 2189 Lm

CCT: 4000K

Recommended Dimmers: