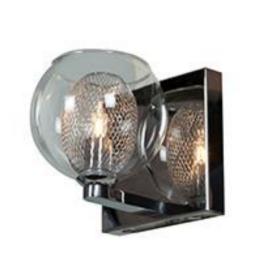

# Stock Code: 52081LEDDLP-CH/CLR

## Collection: Aeria

## **PRODUCT INFORMATION**

Base: 52081 Mounting Type: Wall Finish: Chrome Diffuser: Clear Parent: 52081LEDDLP UPC: 641594211047

## FIXTURE

Length: Width: 4.75" Diameter Height: 4.75" Extension: 5.5" Overall Height: BACKPLATE / CANOPY Length 4.75" Width: 4.75" Diameter: Height: 1.25"

#### **SPECIFICATIONS**

| Frame Material: Metal      |                         |
|----------------------------|-------------------------|
| Diffuser Material: Glass   |                         |
| Lamping Type: G9 (Replacea | ble LED) Jbox: Standard |
| Lamping Base: G9           | Lamp Wattage: 4.5 W     |
| Lamp Quantity: 1           | Total Wattage: 4.5 W    |
| Voltage: 120v              | Lamps Included: Yes     |