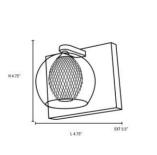

### PRODUCT MEASUREMENTS

## FIXTURE

Length: Width: 4.75" Diameter Height: 4.75" Extension: 5.5" Overall Height: BACKPLATE / CANOPY Length 4.75" Width: 4.75" Diameter: Height: 1.25"

## LINE DRAWING

**IES FILE** 

In addition to Access Lighting's purchase and warranty terms and conditions, by signing below or placing an order, you agree that you are authorized to bind the entity placing any order and acknowledge the following: All of sizes and measurements are approximate and all images are for illustrative purposes only. In the event of an inconsistency, the "Product Measurements" section controls. There also may be slight differences in the colors and designs compared to the displayed and printed images.